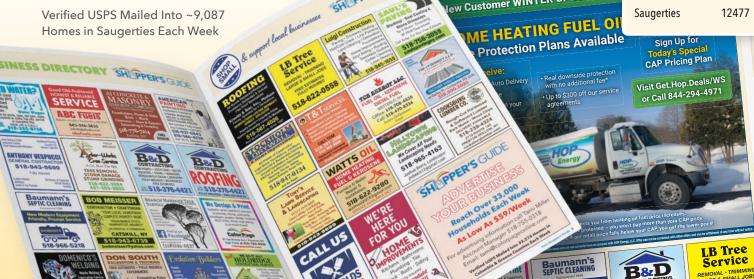

| SAUGERTIES   |          |        |  |
|--------------|----------|--------|--|
| TOWN         | ZIP CODE | MAILED |  |
| Saugerties   | 12477    | 9,087  |  |
| TOTAL MAILED |          | 9,087  |  |

Leeds

Coxsackie

Philmont

Germantown

Ghent Kinderhook

Saugerties 12477

SHI PPER'S GUIDE

Columbia & Greene Counties **Advertising Rates** 