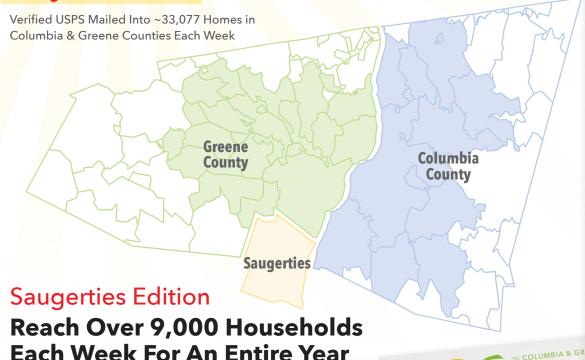

#### Columbia & Greene Edition

### Reach Over 33,000 Households **Each Week For An Entire Year**

Leeds

Coxsackie

Philmont

Germantown

Ghent Kinderhook

Saugerties 12477

SHI PPER'S GUIDE

Columbia & Greene Counties **Advertising Rates** 

| SAUGERTIES   |          |        |  |
|--------------|----------|--------|--|
| TOWN         | ZIP CODE | MAILED |  |
| Saugerties   | 12477    | 9,087  |  |
| TOTAL MAILED |          | 9,087  |  |